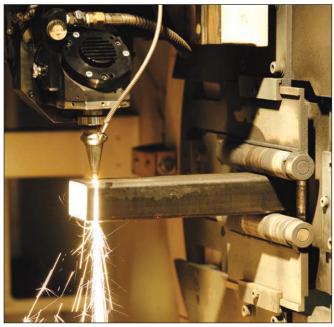

RYAN MAIER, NORTHERN COLORADO BUSINESS REPORT

**TECH TOOL** — A precision laser cutting tool pierces through steel plate that will be incorporated into a specialized Harsh International Inc. hydraulic truck-bed hoist at the company's Eaton manufacturing center.