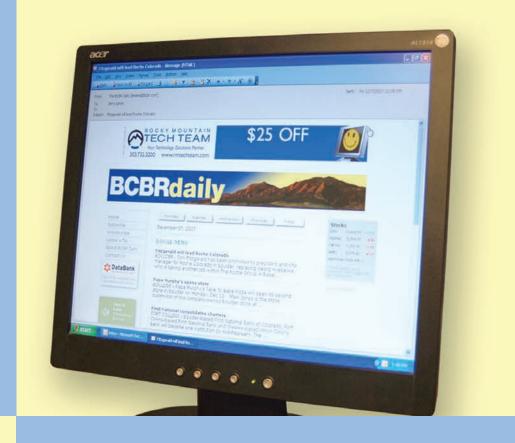

### BCBRDaily: Read tomorrow's business news today

Why wait for the morning paper to catch the latest business news in the Boulder Valley?

BCBRDaily, a new daily e-news service of the Boulder County Business Report, delivers breaking area business news to your e-mail every weekday afternoon.

It's easy and free to subscribe! Just go to BCBR.com and click on

Register for E-Newsletters, then choose Daily Business News.

You'll read the top "all-local" Boulder Valley business news stories, as well as business and charity benefit event alerts, every afternoon.