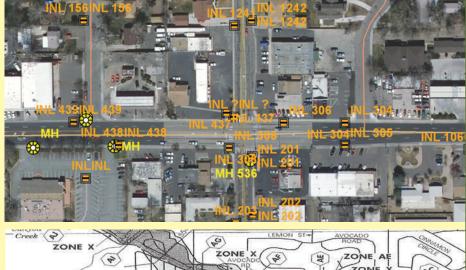

mployees.

If your company should be on this list, please request a survey by e-mailing research@bcbr.com or calling our research department at 303-440-4950.

1 This company was formerly GHK Builders.

② James Creek Remodeling and Bath and Van Matre Construction tied with these three companies.

SOURCE: BUSINESS REPORT SURVEY RESEARCHED BY Carol Maskus



### LAND SURVEYING

- Topographic Mapping
- Digital Terrain Modeling
- Aerial Mapping
- Right-of-way Acquisition
- Subdivision Plats
- Construction layout for new facilities
- Boundary & ALTA/ACSM Land Title Surveys
- GPS and LIDAR available

## **PLANNING**

- Layouts for New & **Existing Developments**
- Government Process Coordination

# **CIVIL ENGINEERING**

- Commercial & Residential Design
- Infrastructure & Storm Drainage Design





Flatirons, Inc. Surveying, Engineering & Geomatics



**3825 Iris Ave., Suite 100** Boulder, CO 80301 303-443-7001 Fax 303-443-9830 www.flatsurv.com

Heather Robinson, Land Surveyor Trainee



# **ENGINEERING FIRMS**

(Firms in Boulder & Broomfield counties ranked by revenues.)

|           |               |                                                                                                                                                 |                                           | (FIFMS                                    |                                           | Broomileid countie                                                                                                  | s ranked by revenues.)