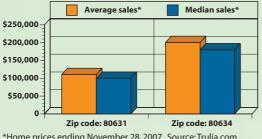

| <b>Weld</b><br>80,773<br>2.82               | <b>Greeley</b><br>31,968<br>2.65                      | 7       |

#### **Housing Costs - Greeley**



| nome prices | enuing | November | 20,2007. | Source. Iruna.com |  |
|-------------|--------|----------|----------|-------------------|--|
|             |        |          |          |                   |  |

| Race/Ethnicity                   | Weld   | Greeley |  |
|----------------------------------|--------|---------|--|
| White                            | 80.94% | 78.89%  |  |
| Black/African American           | .64%   | 1.03%   |  |
| American Indian/Alaskan Native   | .96%   | .85%    |  |
| Asian                            | .97%   | 1.04%   |  |
| Native Hawaiian/Pacific Islander | .12%   | .20%    |  |
| Some other race                  | 13.75% | 14.72%  |  |
| Two or more races                | 2.63%  | 2.90%   |  |
| Of Hispanic/Latino descent       | 27.99% | 31.88%  |