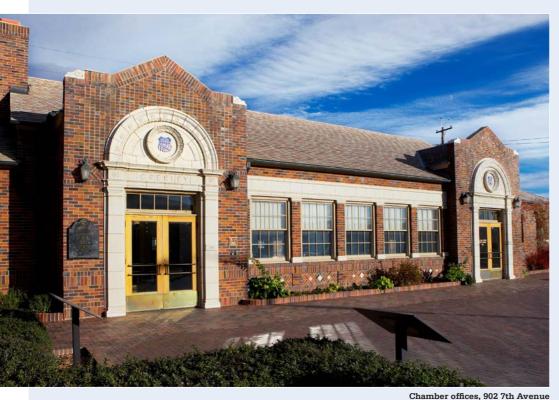

## Welcome to the Historic Union Pacific Railroad Depot, home to the Greeley Chamber of Commerce!

From its early days as a bustling passenger depot, to the present-day home of the Greeley Chamber of Commerce and Small Business Development Center, the Historic Union Pacific Railroad Depot has been an important Greeley landmark. It was designed by architect Gilbert Stanley Underwood in a modern classical style and built in 1930 at a cost of about \$80,000. Underwood was best known for his

6

work designing rustic-style buildings in Yosemite and Grand Canyon National Parks, as well as design work on several other passenger depots in the United States.

The depot was heavily used for railroad passengers, but the demand for rail service around the nation and in Greeley declined, especially after World War II, due to an increase in air travel and automobile use. After closing its doors in 1983, the depot stood vacant for eight years. It was then purchased by the City of Greeley, placed on the National Register of Historic Places and leased to the Chamber of Commerce.

Renovation began in 1996 with Howard Johnson as the architect heading up the project. Lockhart and Growling Bear Constructors remodeled the building, staying true to its design and preserving much of the depot's original interior beauty.

The depot still boasts the original oak drawers and cabinets as well as the wrought-iron ticket counter. Visitors to the building can appreciate the

Original Depot 1930

beautiful stenciled designs of foxes, birds, stars, quatrefoils, repetitive diamond patterns and the Union Pacific shield. The depot is a wellpreserved example of railroad-related architecture, built during the twilight years of the passenger-service era, and still in use today as an important part of the community.