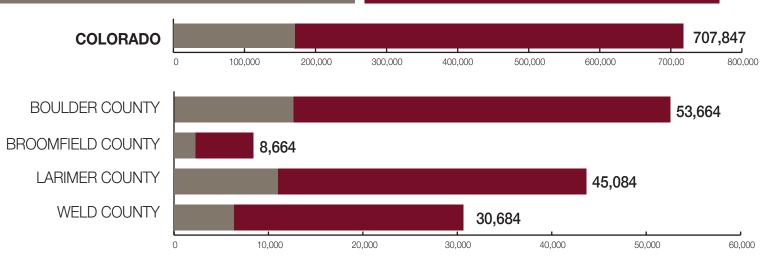

# **ECONOMIC STATISTICS**

| BOULDER COUNTY                                                                                                           | BROOMFIELD COUNTY                                                                          | LARIMER COUNTY                                                        | WELD COUNTY                                                    |
|--------------------------------------------------------------------------------------------------------------------------|--------------------------------------------------------------------------------------------|-----------------------------------------------------------------------|----------------------------------------------------------------|
|                                                                                                                          |                                                                                            |                                                                       |                                                                |
| GDP growth                                                                                                               | GDP growth                                                                                 | GDP growth                                                            | GDP growth                                                     |
| 2019 \$27.5 billion                                                                                                      | 2019 \$6.85 billion                                                                        | 2019 \$18.27 billion                                                  | 2019 \$22 billion                                              |
| 2018 \$25.9 billion                                                                                                      | 2018 \$6.46 billion                                                                        | 2018 \$17.85 billion                                                  | 2017* \$21.3 billion                                           |
| % growth State rank                                                                                                      | % growth State rank                                                                        | % growth State rank                                                   | % growth State rank                                            |
| 6.10 27<br>(by percentage GDP growth<br>Source: U.S. Bureau of Economic Analysis                                         | 5.9 10<br>(by percentage GDP growth                                                        | 2.3 56<br>(by percentage GDP growth                                   | 3.3 48<br>(by percentage GDP growth                            |
| Population, July 2019<br><b>326,196</b>                                                                                  | Population, July 2019<br><b>70,465</b>                                                     | Population, July 2019<br><b>356,899</b>                               | Population, July 2019<br><b>324,492</b>                        |
| 163,679 162,517<br>Source: U.S. Census Bureau, American FactFinder, estimates as                                         | of July 1, 2019                                                                            | 179,484 177,415                                                       | 164,209 160,283                                                |
| Women-owned<br>businesses<br>15,895                                                                                      | Women-owned businesses 2,265                                                               | Women-owned<br>businesses<br>12,116                                   | Women-owned<br>businesses<br>8,221                             |
| Total women-owned firms as of 2012. Included are all nonfarm employees and firms with no paid employees. Source: U.S. Ce | <br>  businesses filing Internal Revenue Service tax forms as individual p<br>ensus Bureau | roprietorships, partnerships, or any type of corporation, and with re | ceipts of \$1,000 or more. The SBO covers both firms with paid |
| Employer<br>establishments, 2018<br><b>12,835</b>                                                                        | Employer<br>establishments, 2018<br><b>2,226</b>                                           | Employer<br>establishments, 2018<br><b>11,149</b>                     | Employer<br>establishments, 2018<br><b>6,441</b>               |
| Nonemployer<br>establishments, 2018                                                                                      | Nonemployer<br>establishments, 2018                                                        | Nonemployer<br>establishments, 2018                                   | Nonemployer<br>establishments, 2018                            |
| 40,829                                                                                                                   | 6,398                                                                                      | 33,935                                                                | 24,243                                                         |
| <sup>Total</sup> 53,664                                                                                                  | Total 8,664                                                                                | Total 45,084                                                          | <sup>Total</sup> 30,684                                        |
| 6 ★ 2021 Book of Lists                                                                                                   |                                                                                            |                                                                       | BizWest                                                        |