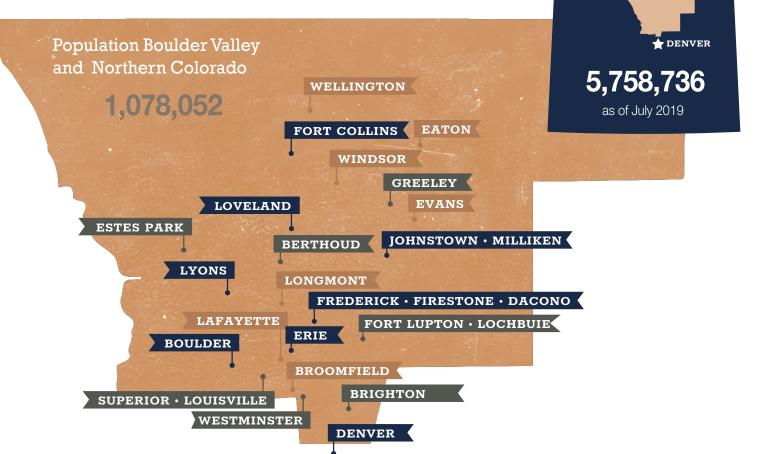

### Population by city

|            | 2019<br>estimate |              | 2019<br>estimate |            | 2019<br>estimate |                          | 2019<br>estimate         |
|------------|------------------|--------------|------------------|------------|------------------|--------------------------|--------------------------|
| Berthoud   | 9,094            | Estes Park   | 6,426            | Johnstown  | 15,198           | Superior                 | 13,087                   |
| Boulder    | 105,673          | Evans        | 21,205           | Lafayette  | 30,687           | Wellington               | 10,437                   |
| Brighton   | 41,554           | Firestone    | 16,177           | Lochbuie   | 7,304            | Westminster              | 113,166                  |
| Broomfield | 70,465           | Fort Collins | 170,243          | Longmont   | 97,261           | Windsor                  | 30,477                   |
| Dacono     | 6,034            | Fort Lupton  | 8,317            | Louisville | 20,816           | Source: U.S. Census Bure | eau, Population Division |
| Eaton      | 5,738            | Frederick    | 13,960           | Loveland   | 78,877           |                          |                          |
| Erie       | 27,003           | Greeley      | 108,649          | Mead       | 4,731            |                          |                          |
|            |                  |              |                  | Milliken   | 8,164            |                          |                          |