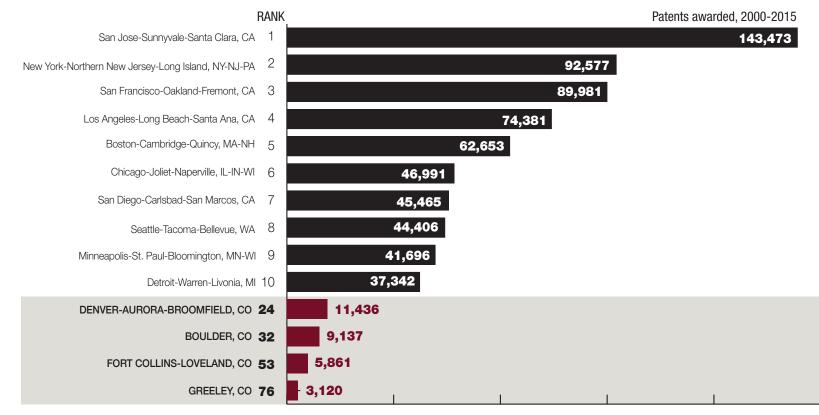

### Patents awarded by MSA

The Boulder metropolitan statistical area — comprised of Boulder County — ranks No. 32 nationwide in terms of patents awarded from 2000 to 2015.

Source: U.S. Patent and Trademark Office