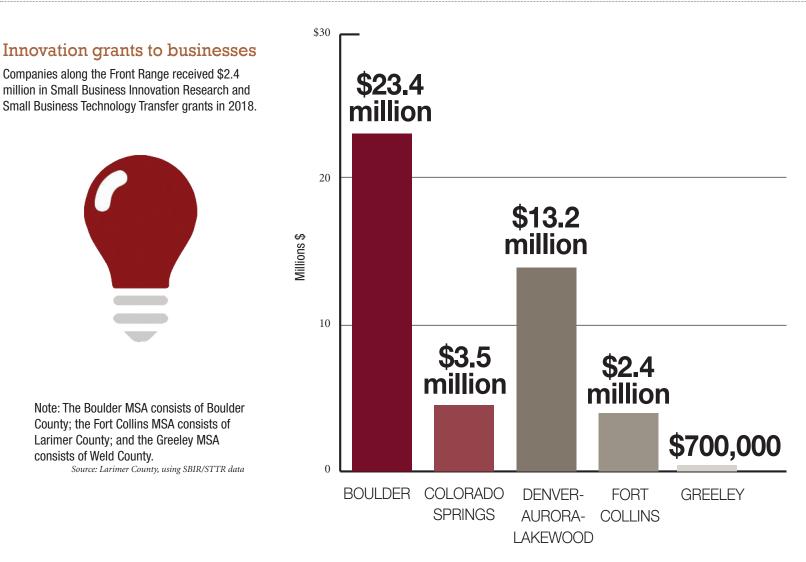

### Patents awarded by MSA

The Boulder metropolitan statistical area — comprised of Boulder County — ranks No. 32 nationwide in terms of patents awarded from 2000 to 2015.

Source: U.S. Patent and Trademark Office

### Top 20 metro areas for investment in venture-backed startups

The Boulder metropolitan statistical area, comprised of Boulder County, ranks in the Top 20 metro areas nationwide for venture-capital investment for 2016.