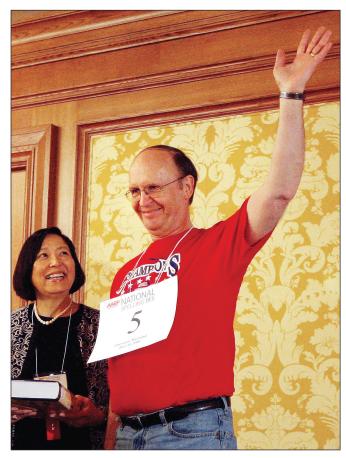

www.ubs.com/financialservicesinc

You & Us

©2008 UBS Financial Services Inc. All rights reserved. Member SIPC.

**BY DENNIS E. CURRAN** DCURRAN@WYOMING.COM

Larry Grossman correctly spelled the word "debouch" last June, the 56-year-old North Dakota high school teacher won the highly coveted hon-

or of being the nation's top speller over age 50. Grossman's triumph came in the AARP The Magazine's National Spelling Bee, formerly the AARP National Senior Spelling Bee, a unique national event for men and women aged 50 and over held in Chevenne every summer.

### Word of mouth

Inoway said the national spelling bee has grown from involving mostly Cheyenne area residents to a truly national event

COURTESY IOANNE BOWI BY AARE

TOP SPELLER – Wyoming AARP Director Rita Inoway (left) congratulates Larry Grossman on his victory in the AARP National Spelling Bee for spellers 50 years old and older. The North Dakota high school teacher won the contest in Cheyenne on his second try.