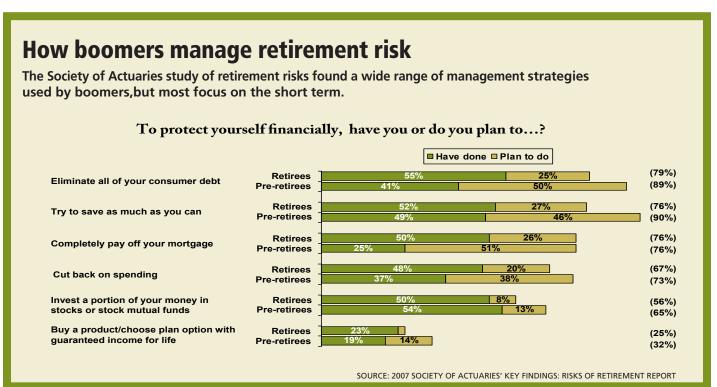

Among retirees, the top five concerns were inflation (57 percent expressed significant concern); affording long-term care (52 percent); affording adequate health care (51 percent) and maintaining a reasonable standard of living (48 percent).

Pre-retirees had a different take on their most worrisome issues. Affording adequate health care topped the list for 69 percent of the younger respondents; inflation and affording long-term

care tied at 63 percent, and maintaining a reasonable standard of living concerned 55 percent.