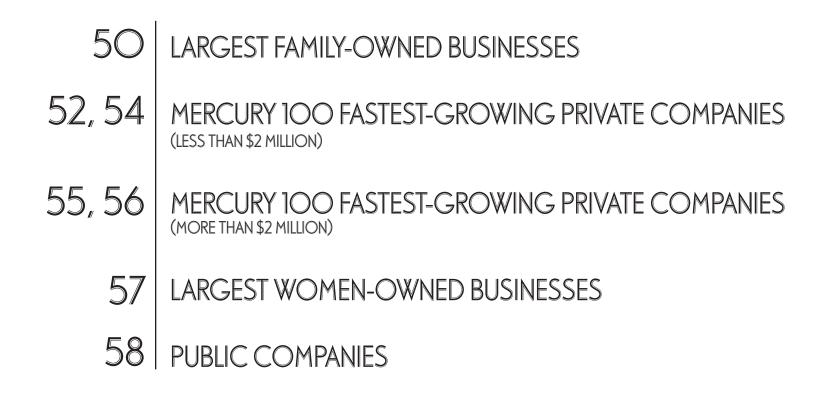

## CORPORATE SERVICES

| Largest Family Owned Businesses   | 50       |
|-----------------------------------|----------|
| Mercury 100 Fastest-Growing Compa | anies    |
| (Less than \$2 million)           | . 52, 54 |
| Mercury 100 Fastest-Growing Compa | anies    |
| (More than \$2 million)           | . 55, 56 |
| Largest Women-Owned Businesses    | 57       |
| Public Companies                  | 58       |