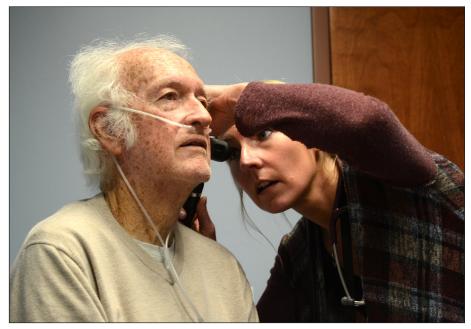

Dr. Kristin Tempco looks in the ears of Stephen Ferguson, 72, of Fort Collins at the VA clinic in Fort Collins. Ferguson served in Vietnam and is a good example of the way the VA treats both physical and mental health, as he recently had a case of late-onset PTSD that the clinic helped him work through.