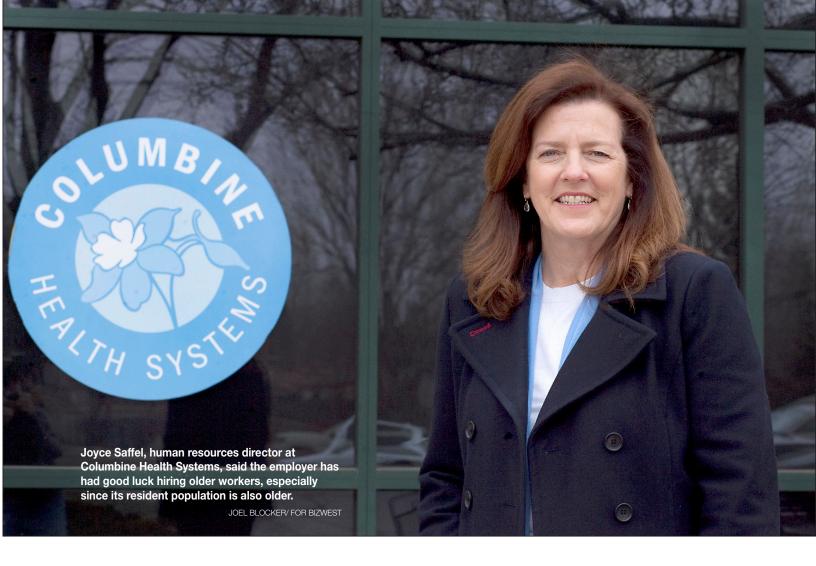

But what about people like Alan, the nuclear physicist? "We try to look first at a person's qualifications and not their last job title," she said.

Joyce Saffel, human resources director at Columbine Health Systems, which has nursing homes, assisted living facilities and rehabilitation facilities in multiple Northern Colorado cities, said the population of Columbine residents tends to attract older workers, many times people who have had the experience of placing their own parents in assisted living environments.

Columbine hires two sorts of people — clinical employees like nurses who need to have licenses or certificates in order to perform their duties, and non-clinical such as drivers or facility maintenance people.

"We look for people who enjoy being around older people, and we've found that older workers are reliable and willing to step up to help when help is needed," she said. Often, workers age with the operation. "If you have a good culture, you can age with a company."

In her experience, she often finds that applicants need help to improve their hard skills. "It does take more time to train them sometimes, but with a little effort you can get a better employee. When they get it [the skill], they get it for good."

Columbine's approach is sometimes to have applicants shadow an existing employee to discover whether the job is something they want to do. Some jobs have physical requirements, such as lifting, and the company may test to see that an applicant can perform. "We want to keep people in their jobs as long as possible," she said.