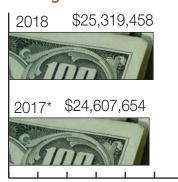

GDP growth

2017\* \$18,767,550

2018

State rank

\$20,531,235

9.2

(by percentage GDP growth