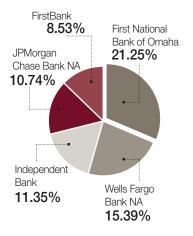

# **TABLE OF CONTENTS BY CATEGORY**

| BOULDER COUNTY BUSINESS HALL OF FAME                                                                                                                                                                                                                                                                                                                                                                                                          |
|-----------------------------------------------------------------------------------------------------------------------------------------------------------------------------------------------------------------------------------------------------------------------------------------------------------------------------------------------------------------------------------------------------------------------------------------------|
| BANKING         17           BANKS — COLORADO-BASED.         22           BANKS — OUT-OF-STATE         23           BANKS, RANKED BY DEPOSITS         18-21           CPA FIRMS — BOULDER VALLEY         24           CPA FIRMS — NORTHERN COLORADO         25           CREDIT UNIONS         26           INVESTMENT ADVISER/WEALTH MANAGEMENT FIRMS         27           PRIVATE OFFERINGS         28, 30           SBA LENDERS         31 |
| BUSINESS SERVICES                                                                                                                                                                                                                                                                                                                                                                                                                             |
| CONSTRUCTION 43  ARCHITECTURE FIRMS 44, 45  COMMERCIAL GENERAL CONTRACTORS 46, 48  ELECTRICAL CONTRACTORS 50, 51  ENGINEERING FIRMS (BUILDING INDUSTRY) 52, 53  HOME BUILDERS 54, 55                                                                                                                                                                                                                                                          |
| EDUCATION56COLLEGES AND UNIVERSITIES57CONTINUING-EDUCATION PROGRAMS57PRIVATE SCHOOLS58                                                                                                                                                                                                                                                                                                                                                        |