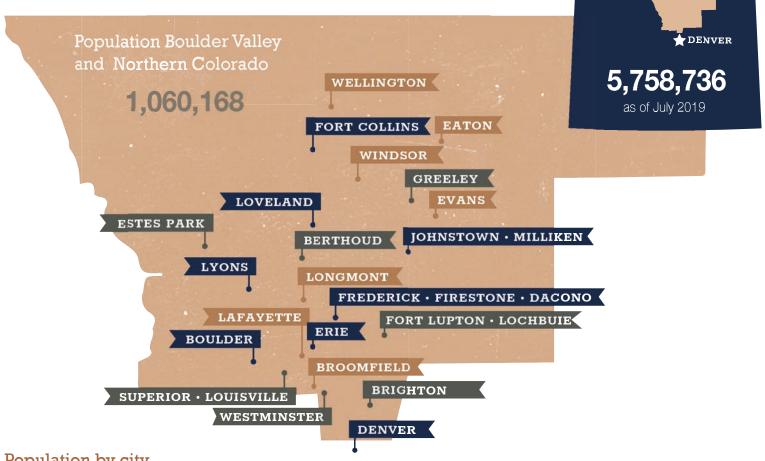

### Population, July 2018

326,078

164,069

162.009

### Population, July 2018

69,267

34.826

### Population, July 2018

350,518

174,991

175,527

### Population, July 2018

314,305

WELD COUNTY

158,475

155,830

### Population by city

|            | 2018 estimate |              | 2018 estimate |            | 2018 estimate |             | 2018 estimate              |
|------------|---------------|--------------|---------------|------------|---------------|-------------|----------------------------|
| Berthoud   | 7,946         | Estes Park   | 6,352         | Johnstown  | 14,795        | Milliken    | 7,674                      |
| Boulder    | 107,363       | Evans        | 21,236        | Lafayette  | 28,924        | Superior    | 13,175                     |
| Brighton   | 41,254        | Firestone    | 14,860        | Lochbuie   | 6,938         | Wellington  | 9,994                      |
| Broomfield | 69,267        | Fort Collins | 167,830       | Longmont   | 96,577        | Westminster | 113,479                    |
| Dacono     | 5,826         | Fort Lupton  | 8,275         | Louisville | 21,163        | Windsor     | 28,967                     |
| Eaton      | 5,529         | Frederick    | 13,480        | Loveland   | 77,446        |             | Source: U.S. Census Bureau |
| Erie       | 25,447        | Greeley      | 107,348       | Mead       | 4,737         |             |                            |