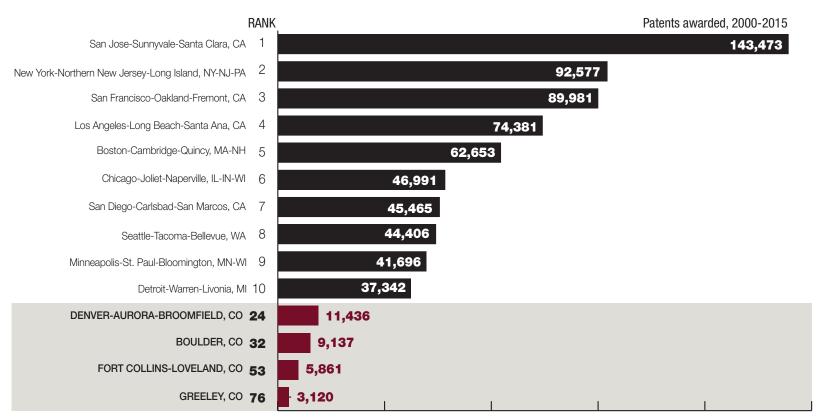

### Patents awarded by MSA

The Boulder metropolitan statistical area — comprised of Boulder County — ranks No. 32 nationwide in terms of patents awarded from 2000 to 2015.

Source: U.S. Patent and Trademark Office