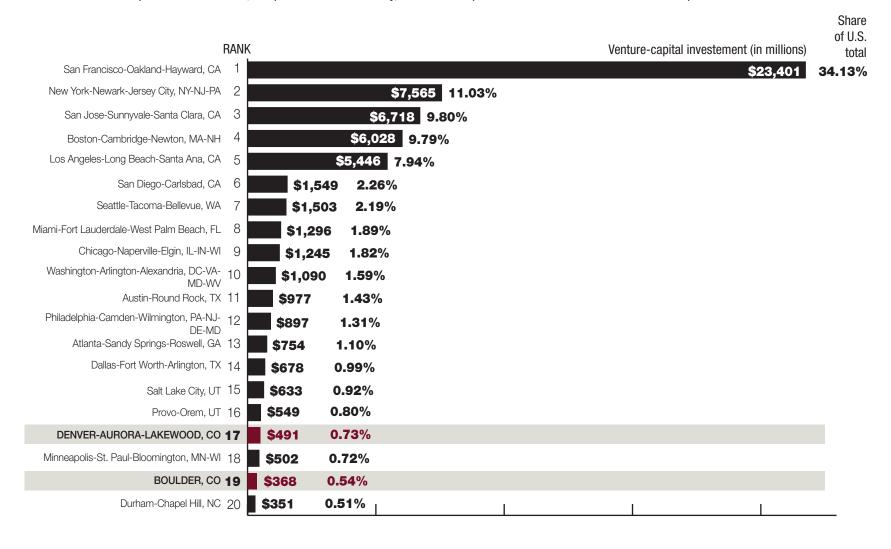

### Top 20 metro areas for investment in venture-backed startups

The Boulder metropolitan statistical area, comprised of Boulder County, ranks in the Top 20 metro areas nationwide for venture-capital investment for 2016.