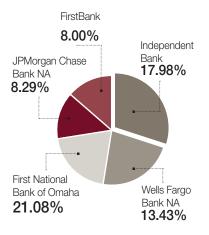

# **TABLE OF CONTENTS BY CATEGORY**

| BOULDER COUNTY BUSINESS HALL OF FAME                                                                                                                                                                                                                                                                                                                                                                                                          |
|-----------------------------------------------------------------------------------------------------------------------------------------------------------------------------------------------------------------------------------------------------------------------------------------------------------------------------------------------------------------------------------------------------------------------------------------------|
| BANKING         17           BANKS — COLORADO-BASED.         22           BANKS — OUT-OF-STATE         23           BANKS, RANKED BY DEPOSITS         18-21           CPA FIRMS — BOULDER VALLEY         24           CPA FIRMS — NORTHERN COLORADO         25           CREDIT UNIONS         26           INVESTMENT ADVISER/WEALTH MANAGEMENT FIRMS         27           PRIVATE OFFERINGS         28, 30           SBA LENDERS         31 |
| BUSINESS SERVICES                                                                                                                                                                                                                                                                                                                                                                                                                             |
| CONSTRUCTION 43  ARCHITECTURE FIRMS 44, 45  COMMERCIAL GENERAL CONTRACTORS 46, 48  ELECTRICAL CONTRACTORS 50, 51  ENGINEERING FIRMS (BUILDING INDUSTRY) 52, 53  HOME BUILDERS 54, 55                                                                                                                                                                                                                                                          |
| EDUCATION56COLLEGES AND UNIVERSITIES57CONTINUING-EDUCATION PROGRAMS57PRIVATE SCHOOLS58                                                                                                                                                                                                                                                                                                                                                        |