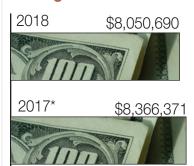

### GDP growth

2018 \$16,793,330

\$16,121,584 2017\*

% growth

State rank

4.2

(by percentage GDP growth

% growth