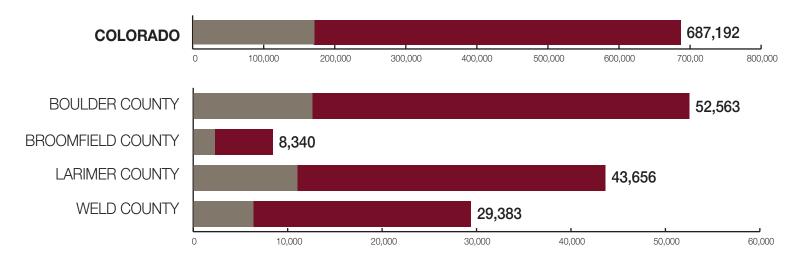

### Women-owned businesses

15,895

Women-owned businesses

2,265

Women-owned businesses

12,116

Women-owned businesses

8,221

Employer establishments, 2017

12,551

Nonemployer establishments, 2017

40,012

Total **52,563** 

Employer establishments, 2017

2,158

Nonemployer establishments, 2017

6,182

8,340 Total

Employer establishments, 2017

10,935

Nonemployer establishments, 2017

32,721

Total 43,656

Employer establishments, 2017

6,274

Nonemployer establishments, 2017

23,109

Total 29,383

6 ★ 2020 Book of Lists