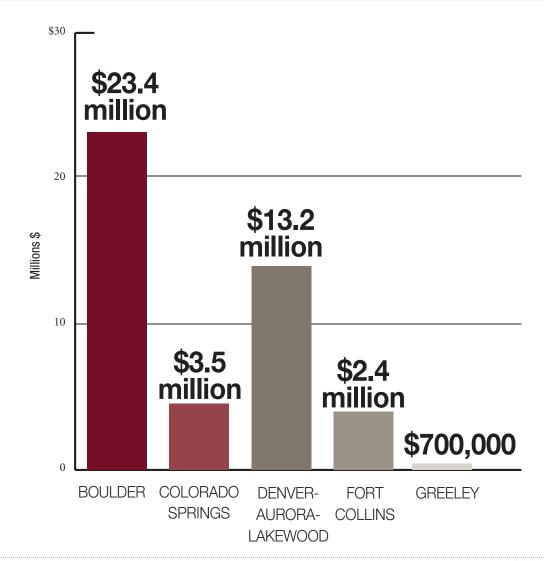

### Top 20 metro areas for investment in venture-backed startups

The Boulder metropolitan statistical area, comprised of Boulder County, ranks in the Top 20 metro areas nationwide for venture-capital investment for 2016.