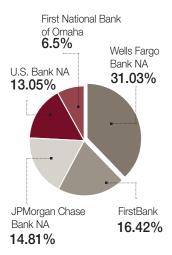

# **TABLE OF CONTENTS BY CATEGORY**

| BOULDER COUNTY BUSINESS HALL OF FAME                                                                                                                                                                                                                                                                                                                                                                                                          |
|-----------------------------------------------------------------------------------------------------------------------------------------------------------------------------------------------------------------------------------------------------------------------------------------------------------------------------------------------------------------------------------------------------------------------------------------------|
| BANKING         17           BANKS — COLORADO-BASED.         22           BANKS — OUT-OF-STATE         23           BANKS, RANKED BY DEPOSITS         18-21           CPA FIRMS — BOULDER VALLEY         24           CPA FIRMS — NORTHERN COLORADO         25           CREDIT UNIONS         26           INVESTMENT ADVISER/WEALTH MANAGEMENT FIRMS         27           PRIVATE OFFERINGS         28, 30           SBA LENDERS         31 |
| BUSINESS SERVICES                                                                                                                                                                                                                                                                                                                                                                                                                             |
| CONSTRUCTION 43  ARCHITECTURE FIRMS 44, 45  COMMERCIAL GENERAL CONTRACTORS 46, 48  ELECTRICAL CONTRACTORS 50, 51  ENGINEERING FIRMS (BUILDING INDUSTRY) 52, 53  HOME BUILDERS 54, 55                                                                                                                                                                                                                                                          |
| EDUCATION56COLLEGES AND UNIVERSITIES57CONTINUING-EDUCATION PROGRAMS57PRIVATE SCHOOLS58                                                                                                                                                                                                                                                                                                                                                        |