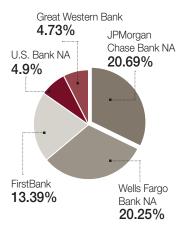

# **TABLE OF CONTENTS BY CATEGORY**

| BOULDER COUNTY BUSINESS HALL OF FAME                                                                                                                                                                                                                                                                                                                                                                                                          |
|-----------------------------------------------------------------------------------------------------------------------------------------------------------------------------------------------------------------------------------------------------------------------------------------------------------------------------------------------------------------------------------------------------------------------------------------------|
| BANKING         17           BANKS — COLORADO-BASED.         22           BANKS — OUT-OF-STATE         23           BANKS, RANKED BY DEPOSITS         18-21           CPA FIRMS — BOULDER VALLEY         24           CPA FIRMS — NORTHERN COLORADO         25           CREDIT UNIONS         26           INVESTMENT ADVISER/WEALTH MANAGEMENT FIRMS         27           PRIVATE OFFERINGS         28, 30           SBA LENDERS         31 |
| BUSINESS SERVICES                                                                                                                                                                                                                                                                                                                                                                                                                             |
| CONSTRUCTION 43  ARCHITECTURE FIRMS 44, 45  COMMERCIAL GENERAL CONTRACTORS 46, 48  ELECTRICAL CONTRACTORS 50, 51  ENGINEERING FIRMS (BUILDING INDUSTRY) 52, 53  HOME BUILDERS 54, 55                                                                                                                                                                                                                                                          |
| EDUCATION56COLLEGES AND UNIVERSITIES57CONTINUING-EDUCATION PROGRAMS57PRIVATE SCHOOLS58                                                                                                                                                                                                                                                                                                                                                        |