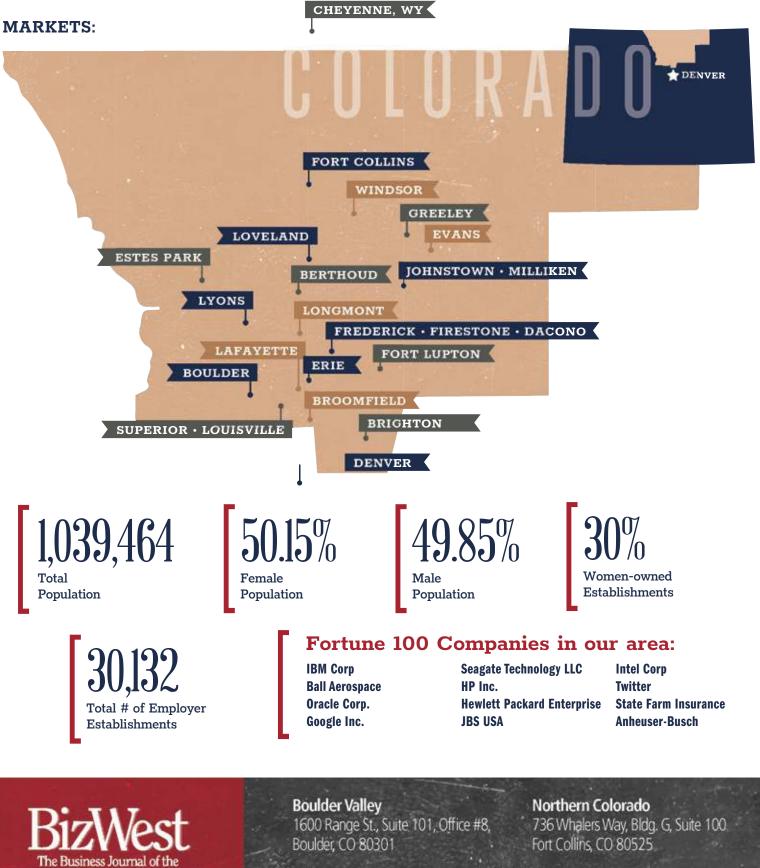

Riley<br>president & CEO<br>1883          |
| 21   | The Rawlins National Bank<br>220 Fifth St.<br>Rawlins, WY 82301                                           | \$175,997<br>\$154,499<br>\$17,128                    | \$422<br>\$16,103                 | 0.38%<br>5.24%                                      | 1<br>0CC                                | 800-788-9479<br>www.rnbonline.com        | Richard Chenoweth<br>president<br>1898         |

Source: Federal Deposit Insurance Corp. Data as of June 30, 2018. 1 ROA based on adjusted net income for Sub S corporations, as stated by FDIC. 2 Opened Boulder branch, October 2018. 3 Acquired New Resource Bank in May 2018. 4 Acquired nine Independent Bank branches in October 2017.

Researched by BizWest

### **BizWest**

### OUR AUDIENCE KNOWS BUSINESS



Boulder Valley and Northern Colorado

www.BizWest.com

### **BW ST Banks — Colorado-based**

|      | Ranke                                                                                            | ed by total assets                                                           |                                                  |                                                               |                                         |                                        |                                                           |
|------|--------------------------------------------------------------------------------------------------|------------------------------------------------------------------------------|--------------------------------------------------|-----------------------