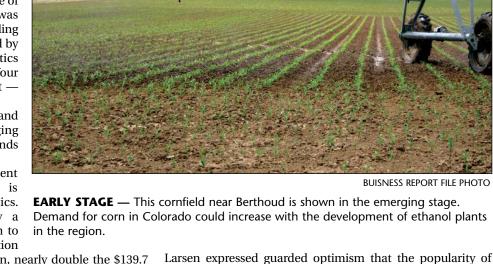

Weather and climate, markets and consumer demand and changing farm practices all can yield trends that affect this, say ag experts.

Evidence that the drought of recent years has loosened its grip is apparent in state crop statistics. Wheat, for example, typically a dryland crop, moved from fourth to third place in 2003. Total production

value that year was \$262.2 million, nearly double the \$139.7 million the 2002 harvest brought, which occurred during the peak of the drought.

"Colorado winter wheat this year is forecast 87 percent above last year's production," said Tim Larsen, international marketing specialist for the Colorado Department of Agriculture. "It's amazing what a little rain can do."