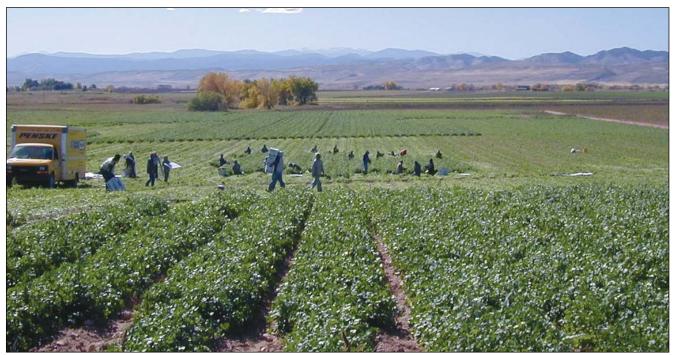

COURTESY OF GRANT FAMILY FARMS

**HOME GROWN** — Seasonal workers at Grant Family Farms near Wellington pick cilantro. The local farm is one of the state's largest organic growers.

# Organic farming growing to meet consumer demand Colorado a leader in number of acres certified 'organic'

By Danielle M. Casteel, dcasteel@ncbr.com

• rganic farming is one of the fastest-growing sectors of agriculture in the United States. Although organic farming accounts for only 2 percent of total agriculture in this country, this area of cultivation grew 20 percent last year and is expected to continue to expand.