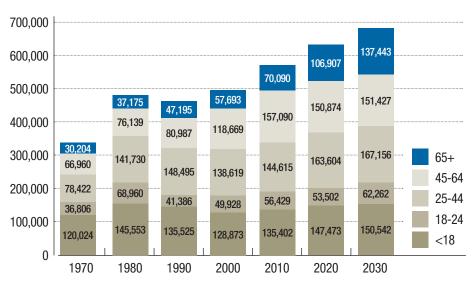

# Share of population ages 16-64

Aging of the baby boomers will change Colorado's age distribution rapidly. We'll look more like the nation by the end of this decade

"What that means today is that we don't have enough workers to replace the boomers as they retire," Liu said. "We have a labor force shortage. The construction industry is already feeling that, especially in the Casper area."

Liu estimates that Wyoming's popu-

lation of people age 65 and older will nearly double, increasing from 70,090 in 2010 to 137,443 by 2030. Meanwhile, Colorado state demographer Elizabeth Garner projects that Colo-

# Wyoming population by age group

Population from 1970 to 2010 from U.S. Census Bureau's decennial census; population for 2020-2030 re projections from Wyoming Economic Analysis Division.

Source: U.S. Census Bureau and Wyoming Economic Analysis Division