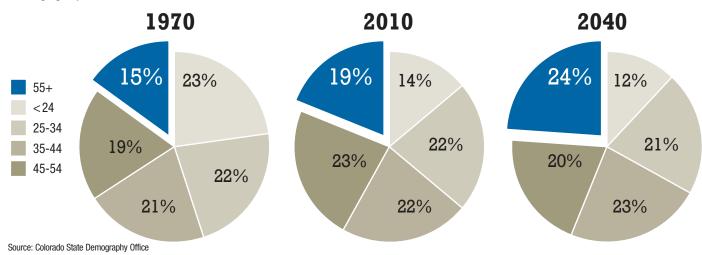

That influx of people born in the post-World War II years created a "demographic dividend" for Colorado, DeGroen said, giving the state a much larger portion of its populace in the prime 16- to 64-year-old labor force – and a higher percentage of those in their peak earning years – than the United States as a whole. And because the boomers raised their families here, Colorado by 2010 was the nation's fourth-youngest state.

Now that the boomers are reaching retirement age, however, the picture is changing – with huge implications for overall income, housing demand and social services, she said.

The picture is somewhat different in Wyoming because of the influence of the state's energy economy, said Wenlin Liu, principal economist at the state Department of Administration and Information's Economic Analysis Division.

"Driven, in large part, by the changing age distribution of Colorado, growth rates of the labor force are expected to slow significantly over the forecast horizon of 2040 as compared to historical growth," DeGroen wrote in a recent report. "We are currently nearing the middle of a decade during which Colorado's older population will rapidly become a larger share of its total population."

The trend will end the state's "demographic dividend" and leave Colorado looking much more like the nation as a whole, she said – but with population of seniors higher than the national average.

"The labor force in 2040 will look considerably different from today's labor force," DeGroen's report summary stated. "The labor force in 2040 will be much larger in number, it will be older, and it will include a larger share of females. Additionally, the labor force will be smaller relative