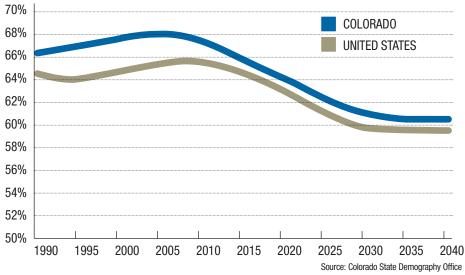

Lured by visions of an idyllic

lifestyle amid spectacular natural beauty celebrated in Denver's music, "those baby boomers relocated here in the 1970s – but as they've aged, many have chosen to age in place," said Cindy DeGroen, projections demographer for the Colorado State Demography Office.

That influx of people born in the post-World War II years created a "demographic dividend" for Colorado, DeGroen said, giving the state a much larger portion of its populace in the prime 16- to 64-year-old labor force – and a higher percentage of those in their peak earning years – than the United States as a whole. And because the boomers raised their families here, Colorado by 2010 was the nation's fourth-youngest state.

Now that the boomers are reaching retirement age, however, the picture is changing – with huge implications for overall income, housing demand and social services, she said.

The picture is somewhat different in Wyoming because of the influence of the state's energy economy, said Wenlin Liu, principal economist at the state Department of Administration and Information's Economic Analysis Division.

"Driven, in large part, by the changing age distribution of Colorado, growth rates of the labor force are expected to slow significantly over the forecast horizon of 2040 as compared to historical growth," DeGroen wrote in a recent report. "We are currently nearing the middle of a decade during which Colorado's older population will rapidly become a larger share of its total population."

The trend will end the state's "demographic dividend" and leave Colorado looking much more like the nation as a whole, she said – but with population of seniors higher than the national average.

"The labor force in 2040 will look considerably different from today's labor force," DeGroen's report summary stated. "The labor force in 2040 will be much larger in number, it will be older, and it will include a larger share of females. Additionally, the labor force will be smaller relative