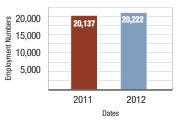

Northern Colorado Business Report 2013 Book of Lists \* 7

The Northern Colorado Business Report's **Mercury 100** ranks the fastest-growing companies in Northern Colorado. Historically, it is based on three-year growth in revenue, though in 2011 the ranking was based on one-year growth in light of the economic downturn. Only private companies based in Larimer or Weld counties are eligible. Here are the companies at the top of each of the five lists.