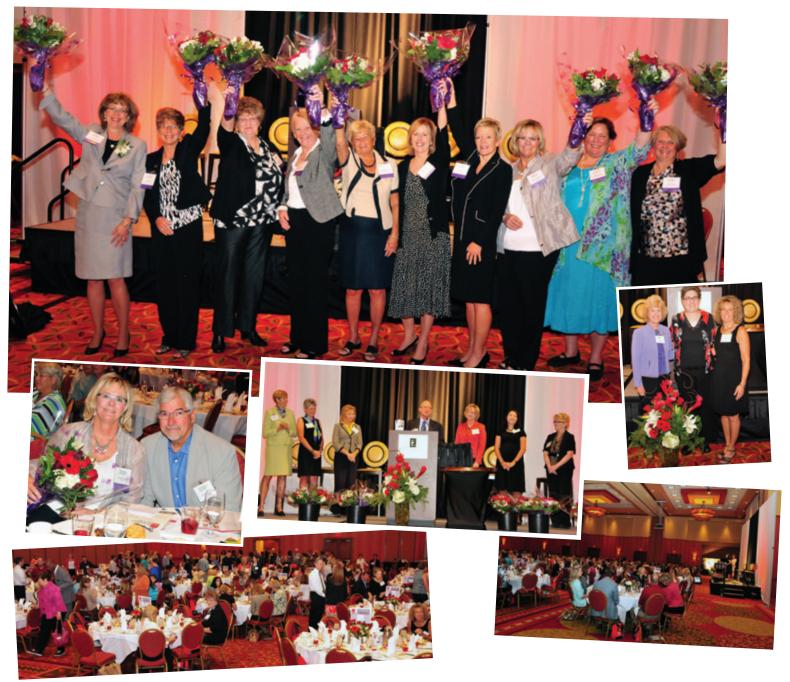

Also highlighted on these pages are photographs from a few of our events over this past year: Bravo! Entrepreneur, Mercury 100, Women of Distinction and the CFO Awards.

I want to thank chief researcher Mariah Gant for the incredible job she has done researching the lists in this Book of Lists. Mariah would welcome any feedback you may have on the lists. Contact her at 970-221-5400, ext. 121, or via email at mgant@ncbr.com, to suggest a new company, to find out how to submit an update or to recommend a new list for us to research in the coming year.

Flight 5 - Mouco Cheese Co., Fort Collins, Robert Poland, Owner

8 ★ 2013 Book of Lists Northern Colorado Business Report

Our **Women of Distinction** event spotlights the women who have made exceptional contributions to our Northern Colorado community. We recognize them for their work in their chosen professions as well as contributions to the Northern Colorado region.

Banking and Finance - Nancy Patton, Norlarco Credit Union

Business and Business Services - Pam Bricker, Greeley Downtown Development Authority

Education - Karen Trusler, Weld RE-4 School District

Health Care - Averil Strand, Larimer County Community Health Services

**Nonprofit Creative Industries** - Dr. Juliana Hoch, the Loveland Opera Theatre

Nonprofit Human Services - DeAnn Groves, Greeley Senior Resource Services

**Outstanding Volunteer** - Nancy Richardson, OtterCares

**Real Estate, Construction and Development** - Susan Ewing, The Group Inc.

Northern Colorado's Leading Lady - Lucia Liley, Liley, Rogers, Martell LLC

The Northern Colorado Chief Financial Officer of the Year Award honors a group of professionals that are in a unique position to influence business in profound and positive ways. CFOs, as a group, go about their business unheralded each day and are not celebrated nearly enough for the impact they have and the importance of their role in successful organizations.