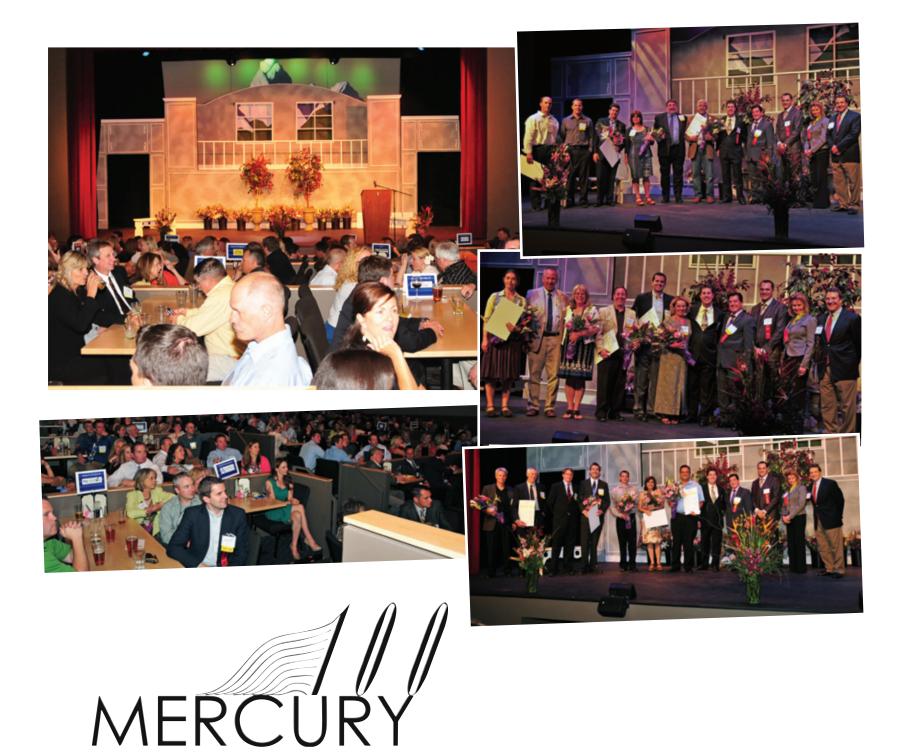

Northern Colorado Business Report 2013 Book of Lists \* 7

The Northern Colorado Business Report's **Mercury 100** ranks the fastest-growing companies in Northern Colorado. Historically, it is based on three-year growth in revenue, though in 2011 the ranking was based on one-year growth in light of the economic downturn. Only private companies based in Larimer or Weld counties are eligible. Here are the companies at the top of each of the five lists.

Flight 1 - Otterbox, Fort Collins, Curt Richardson, CEO

Flight 2 - Payment Solutions, Loveland, Kenneth M. Salazar, CEO

Flight 3 - Madwire Media, Loveland, John Kellogg and JB Kellogg, Owners

**Flight 4** - Fort Collins Restoration and Design Inc., DBA Affordable Restoration, Fort Collins, Troy Jennings and Jim Simpson, Owners

Flight 5 - Mouco Cheese Co., Fort Collins, Robert Poland, Owner

8 ★ 2013 Book of Lists Northern Colorado Business Report

Our **Women of Distinction** event spotlights the women who have made exceptional contributions to our Northern Colorado community. We recognize them for their work in their chosen professions as well as contributions to the Northern Colorado region.