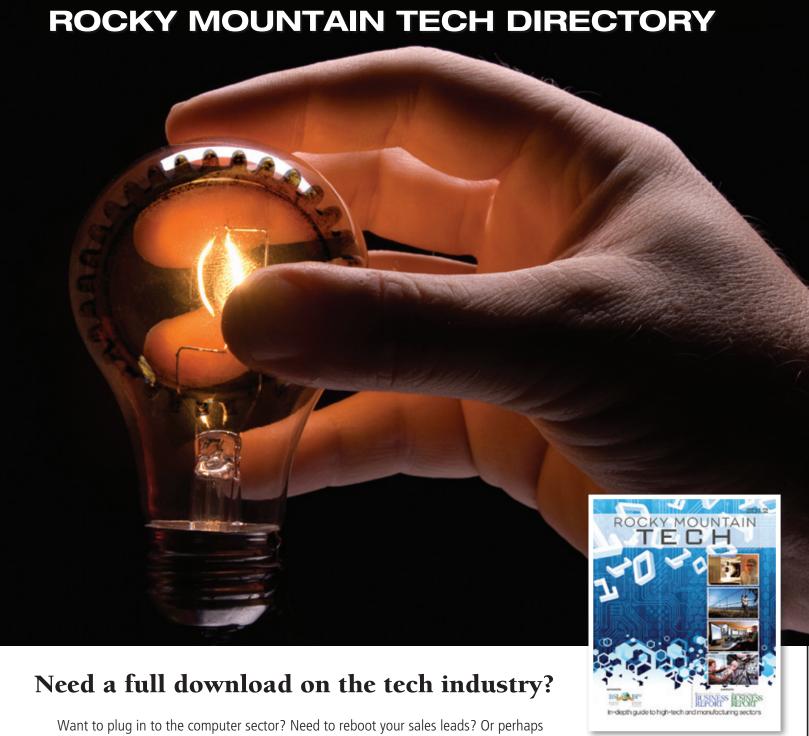

Northern Colorado Business Report 2013 Book of Lists \* 7

The Northern Colorado Business Report's **Mercury 100** ranks the fastest-growing companies in Northern Colorado. Historically, it is based on three-year growth in revenue, though in 2011 the ranking was based on one-year growth in light of the economic downturn. Only private companies based in Larimer or Weld counties are eligible. Here are the companies at the top of each of the five lists.