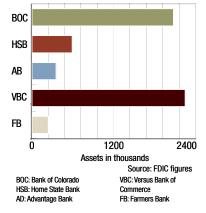

#### **Northern Colorado Banks**

Assets of top 5 banks in Northern Colorado.

#### **Northern Colorado Banks**

Market Share of top 10 banks in Northern Colorado

|                                                                          | Rnaked by assets.                                                                                                                                                                                                                                                                                                                                                                                                                                                                  | background to get                                                                                                                                                                                                                                                                                                                                                                                                                                                                                                                                                                                                                                      | i you up t                                                                                                                                                                                                                                                                                                                                                                                                                                                                                                                                                                                                                                                                                                                                                                                                                                                                                                                                                                                                                                                                                                       | to speed.                                                                                                                                                                                                                                              |                                                                                                                                                                                                                                                                                                                                                                                                                                                                                                                                                                                                 |
|--------------------------------------------------------------------------|------------------------------------------------------------------------------------------------------------------------------------------------------------------------------------------------------------------------------------------------------------------------------------------------------------------------------------------------------------------------------------------------------------------------------------------------------------------------------------|--------------------------------------------------------------------------------------------------------------------------------------------------------------------------------------------------------------------------------------------------------------------------------------------------------------------------------------------------------------------------------------------------------------------------------------------------------------------------------------------------------------------------------------------------------------------------------------------------------------------------------------------------------|------------------------------------------------------------------------------------------------------------------------------------------------------------------------------------------------------------------------------------------------------------------------------------------------------------------------------------------------------------------------------------------------------------------------------------------------------------------------------------------------------------------------------------------------------------------------------------------------------------------------------------------------------------------------------------------------------------------------------------------------------------------------------------------------------------------------------------------------------------------------------------------------------------------------------------------------------------------------------------------------------------------------------------------------------------------------------------------------------------------|--------------------------------------------------------------------------------------------------------------------------------------------------------------------------------------------------------------------------------------------------------|-------------------------------------------------------------------------------------------------------------------------------------------------------------------------------------------------------------------------------------------------------------------------------------------------------------------------------------------------------------------------------------------------------------------------------------------------------------------------------------------------------------------------------------------------------------------------------------------------|
| Bank<br>Address Holding Company                                          | Phone<br>Website                                                                                                                                                                                                                                                                                                                                                                                                                                                                   | Top Executive<br>Title                                                                                                                                                                                                                                                                                                                                                                                                                                                                                                                                                                                                                                 | Assets (000s)<br>Sept 30, 2011<br>Sept 30, 2010                                                                                                                                                                                                                                                                                                                                                                                                                                                                                                                                                                                                                                                                                                                                                                                                                                                                                                                                                                                                                                                                  | Deposits (000s)<br>in market<br>June 30, 2010                                                                                                                                                                                                          | Market<br>June 30, 201                                                                                                                                                                                                                                                                                                                                                                                                                                                                                                                                                                          |
| Bank of Colorado<br>609 E. Harmony Road<br>Fort Collins, CO 80525        | 970-206-1160<br>www.bankofcolorado.com                                                                                                                                                                                                                                                                                                                                                                                                                                             | Tom Goding<br>President<br>Pinnacle Bancorp Inc                                                                                                                                                                                                                                                                                                                                                                                                                                                                                                                                                                                                        | \$2,079,753<br>\$1,951,940                                                                                                                                                                                                                                                                                                                                                                                                                                                                                                                                                                                                                                                                                                                                                                                                                                                                                                                                                                                                                                                                                       | \$459,293                                                                                                                                                                                                                                              | 13.2%                                                                                                                                                                                                                                                                                                                                                                                                                                                                                                                                                                                           |
| Home State Bank<br>2695 W Eisenhower Blvd                                | 970-203-6100<br>www.hor tatet .com-                                                                                                                                                                                                                                                                                                                                                                                                                                                | H J. Devereaux<br>President                                                                                                                                                                                                                                                                                                                                                                                                                                                                                                                                                                                                                            | \$55,3251                                                                                                                                                                                                                                                                                                                                                                                                                                                                                                                                                                                                                                                                                                                                                                                                                                                                                                                                                                                                                                                                                                        | \$506,123                                                                                                                                                                                                                                              | 10.44%                                                                                                                                                                                                                                                                                                                                                                                                                                                                                                                                                                                          |
| dvantage Bank                                                            | ç j13-19<br>'vv.w ar jeba com                                                                                                                                                                                                                                                                                                                                                                                                                                                      | CEO                                                                                                                                                                                                                                                                                                                                                                                                                                                                                                                                                                                                                                                    | \$354,083<br>,304                                                                                                                                                                                                                                                                                                                                                                                                                                                                                                                                                                                                                                                                                                                                                                                                                                                                                                                                                                                                                                                                                                | \$241,306                                                                                                                                                                                                                                              | 6.61%                                                                                                                                                                                                                                                                                                                                                                                                                                                                                                                                                                                           |
| s of C nerce<br>3700 S. College Ave., Unit 102<br>Fort Collins, CO 80525 | 970-204-1010<br>www.verusboc.com                                                                                                                                                                                                                                                                                                                                                                                                                                                   | Gerard Nalezny, CEO<br>Mark Kross, President<br>Verus                                                                                                                                                                                                                                                                                                                                                                                                                                                                                                                                                                                                  | \$2,25,0640<br>\$105,117                                                                                                                                                                                                                                                                                                                                                                                                                                                                                                                                                                                                                                                                                                                                                                                                                                                                                                                                                                                                                                                                                         | \$195,311                                                                                                                                                                                                                                              | 4.03%                                                                                                                                                                                                                                                                                                                                                                                                                                                                                                                                                                                           |
| Farmers Bank<br>3700 S. College Ave., Unit 102<br>Fort Collins, CO 80525 | 970-204-1010<br>www.verusboc.com                                                                                                                                                                                                                                                                                                                                                                                                                                                   | Fred J. Bauer<br>President                                                                                                                                                                                                                                                                                                                                                                                                                                                                                                                                                                                                                             | \$240,855<br>\$273,164                                                                                                                                                                                                                                                                                                                                                                                                                                                                                                                                                                                                                                                                                                                                                                                                                                                                                                                                                                                                                                                                                           | \$208,257                                                                                                                                                                                                                                              | 6.04%                                                                                                                                                                                                                                                                                                                                                                                                                                                                                                                                                                                           |
| Valley Bank & Trust<br>4900 E. Bromley Lane<br>Brighton, CO 80601        | 303-659-5450<br>www.valleybankandtrust.com                                                                                                                                                                                                                                                                                                                                                                                                                                         | James O'Dell<br>n Chairman<br>Valley Bank & Trust                                                                                                                                                                                                                                                                                                                                                                                                                                                                                                                                                                                                      | \$2,237,726<br>\$236,459                                                                                                                                                                                                                                                                                                                                                                                                                                                                                                                                                                                                                                                                                                                                                                                                                                                                                                                                                                                                                                                                                         | \$113,435                                                                                                                                                                                                                                              | 2.87%                                                                                                                                                                                                                                                                                                                                                                                                                                                                                                                                                                                           |
| Cache Bank and Trust                                                     | 970-351-8600<br>www.cachebankandtrust.con                                                                                                                                                                                                                                                                                                                                                                                                                                          | Byron W. Bateman<br>CFO                                                                                                                                                                                                                                                                                                                                                                                                                                                                                                                                                                                                                                | \$167,949<br>\$152,592                                                                                                                                                                                                                                                                                                                                                                                                                                                                                                                                                                                                                                                                                                                                                                                                                                                                                                                                                                                                                                                                                           | \$139,642                                                                                                                                                                                                                                              | 4.53%                                                                                                                                                                                                                                                                                                                                                                                                                                                                                                                                                                                           |
|                                                                          | Bank<br>Address Holding Company<br>Bank of Colorado<br>609 E. Harmony Road<br>Fort Collins, CO 80525<br>Home State Bank<br>2695 W. Eisenhower Blyd<br>642 9 80537<br>Colored Bank<br>5 Norver Ave.<br>Loveland, 10:0538<br>College Bank<br>5 Norver Ave.<br>Loveland, 10:0538<br>College Ave., Unit 102<br>Fort Collins, CO 80525<br>Farmers Bank<br>3700 S. College Ave., Unit 102<br>Fort Collins, CO 80525<br>Valley Bank & Trust<br>4900 E. Bromley Lane<br>Brighton, CO 80601 | Bank<br>Address Holding CompanyPhone<br>WebsiteBank of Colorado<br>609 E. Harmony Road<br>Fort Collins, CO 80525970-206-1160<br>www.bankofcolorado.comHome State Bank<br>2695 W Eisenhower Blv1<br>or Ale D 80537970-203-6100<br>www.bankofcolorado.comdvantage Bank<br>Loveland, m0538970-203-6100<br>www.hon tatetcomcluss of C nerce<br>3700 S. College Ave., Unit 102<br>Fort Collins, CO 80525970-204-1010<br>www.verusboc.comFarmers Bank<br>3700 S. College Ave., Unit 102<br>Fort Collins, CO 80525970-204-1010<br>www.verusboc.comValley Bank & Trust<br>4900 E. Bromley Lane<br>Brighton, CO 80601303-659-5450<br>www.valleybankandtrust.com | Bank<br>Address Holding CompanyPhone<br>WebsiteTop Executive<br>TitleBank of Colorado<br>609 E. Harmony Road<br>Fort Collins, CD 80525970-206-1160<br>www.bankofcolorado.comTom Goding<br>President<br>Pinnacle Bancorp IncHome State Bank<br>2695 W. Eisenhower Blyrt<br>ela D 80537970-203-6100<br>www.hom tatelt<br>tot.comH r J. Devereaux<br>President<br>Hc State Bancorpdvantage Bank<br>Loveland, D10538970-203-6100<br>www.hom tatelt<br>tot.comH r J. Devereaux<br>President<br>Hc State Bancorpdvantage Bank<br>to Never Ave.<br>Loveland, D10538970-204-1010<br>www.verusboc.comH r J. Devereaux<br>President<br>Hc State BancorpTop St of C<br>Not St college Ave., Unit 102<br>Fort Collins, CD 80525970-204-1010<br>www.verusboc.comGerard Nalezry, CEO<br>Mark Kross, President<br>VerusFarmers Bank<br>3700 S. College Ave., Unit 102<br>Fort Collins, CD 80525970-204-1010<br>www.verusboc.comFred J. Bauer<br>PresidentValley Bank & Trust<br>4900 E. Bromley Lane<br>Brighton, CD 80601303-659-5450<br>www.valleybankandtrust.com<br>Valley Bank & TrustJarnes O'Dell<br>Valley Bank & Trust | Bank<br>Address Holding CompanyPhone<br>WebsiteTop Executive<br>TitleAssets (000s)<br>Sept 30, 2011<br>Sept 30, 2010Bank of Colorado<br>609 E. Harmony Road<br>Fort Collins, CO 80525970-206-1160<br>www.bankofcolorado.comTom Goding<br>President<br> | Bank<br>Address Holding CompanyPhone<br>WebsiteTop Executive<br>TitleAssets (000s)<br>Sept 30, 2010Deposits (000s)<br>in market<br>June 30, 2010Bank of Colorado<br>609 E. Harmony Road<br>Fort Collins, C0 80525970-206-1160<br>www.bankofcolorado.comTom Goding<br>President<br>Prinnacle Bancorp Inc\$2,079,753<br>\$1,951,940\$459,293Home State Bank<br>2695 W Elsenhower Biv'<br>www.born tatet<br>take a 80537970-203-6100<br>www.horn tatet<br>www.horn tatet<br>www.horn tatet<br>www.horn tatet<br>www.horn tatet<br>www.aar geba comFr J. Devereaux<br>President<br>Ht State Bancorp |