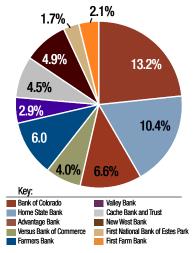

#### **Northern Colorado Banks**

Market Share of top 10 banks in Northern Colorado

|                                                                          | Rnaked by assets.                                                                                                                                                                                                                                                                                                                                                                                                                                                                  | background to get                                                                                                                                                                                                                                                                                                                                                                                                                                                                                                                                                                                                                                      | i you up t                                                                                                                                                                                                                                                                                                                                                                                                                                                                                                                                                                                                                                                                                                                                                                                                                                                                                                                                                                                                                                                                                                       | to speed.                                                                                                                                                                                                                                              |                                                                                                                                                                                                                                                                                                                                                                                                                                                                                                                                                                                                 |
|--------------------------------------------------------------------------|------------------------------------------------------------------------------------------------------------------------------------------------------------------------------------------------------------------------------------------------------------------------------------------------------------------------------------------------------------------------------------------------------------------------------------------------------------------------------------|--------------------------------------------------------------------------------------------------------------------------------------------------------------------------------------------------------------------------------------------------------------------------------------------------------------------------------------------------------------------------------------------------------------------------------------------------------------------------------------------------------------------------------------------------------------------------------------------------------------------------------------------------------|------------------------------------------------------------------------------------------------------------------------------------------------------------------------------------------------------------------------------------------------------------------------------------------------------------------------------------------------------------------------------------------------------------------------------------------------------------------------------------------------------------------------------------------------------------------------------------------------------------------------------------------------------------------------------------------------------------------------------------------------------------------------------------------------------------------------------------------------------------------------------------------------------------------------------------------------------------------------------------------------------------------------------------------------------------------------------------------------------------------|--------------------------------------------------------------------------------------------------------------------------------------------------------------------------------------------------------------------------------------------------------|-------------------------------------------------------------------------------------------------------------------------------------------------------------------------------------------------------------------------------------------------------------------------------------------------------------------------------------------------------------------------------------------------------------------------------------------------------------------------------------------------------------------------------------------------------------------------------------------------|
| Bank<br>Address Holding Company                                          | Phone<br>Website                                                                                                                                                                                                                                                                                                                                                                                                                                                                   | Top Executive<br>Title                                                                                                                                                                                                                                                                                                                                                                                                                                                                                                                                                                                                                                 | Assets (000s)<br>Sept 30, 2011<br>Sept 30, 2010                                                                                                                                                                                                                                                                                                                                                                                                                                                                                                                                                                                                                                                                                                                                                                                                                                                                                                                                                                                                                                                                  | Deposits (000s)<br>in market<br>June 30, 2010                                                                                                                                                                                                          | Market<br>June 30, 201                                                                                                                                                                                                                                                                                                                                                                                                                                                                                                                                                                          |
| Bank of Colorado<br>609 E. Harmony Road<br>Fort Collins, CO 80525        | 970-206-1160<br>www.bankofcolorado.com                                                                                                                                                                                                                                                                                                                                                                                                                                             | Tom Goding<br>President<br>Pinnacle Bancorp Inc                                                                                                                                                                                                                                                                                                                                                                                                                                                                                                                                                                                                        | \$2,079,753<br>\$1,951,940                                                                                                                                                                                                                                                                                                                                                                                                                                                                                                                                                                                                                                                                                                                                                                                                                                                                                                                                                                                                                                                                                       | \$459,293                                                                                                                                                                                                                                              | 13.2%                                                                                                                                                                                                                                                                                                                                                                                                                                                                                                                                                                                           |
| Home State Bank<br>2695 W Eisenhower Blvd                                | 970-203-6100<br>www.hor tatet .com-                                                                                                                                                                                                                                                                                                                                                                                                                                                | H J. Devereaux<br>President                                                                                                                                                                                                                                                                                                                                                                                                                                                                                                                                                                                                                            | \$55,3251                                                                                                                                                                                                                                                                                                                                                                                                                                                                                                                                                                                                                                                                                                                                                                                                                                                                                                                                                                                                                                                                                                        | \$506,123                                                                                                                                                                                                                                              | 10.44%                                                                                                                                                                                                                                                                                                                                                                                                                                                                                                                                                                                          |
| dvantage Bank                                                            | ç j13-19<br>'vv.w ar jeba com                                                                                                                                                                                                                                                                                                                                                                                                                                                      | CEO                                                                                                                                                                                                                                                                                                                                                                                                                                                                                                                                                                                                                                                    | \$354,083<br>,304                                                                                                                                                                                                                                                                                                                                                                                                                                                                                                                                                                                                                                                                                                                                                                                                                                                                                                                                                                                                                                                                                                | \$241,306                                                                                                                                                                                                                                              | 6.61%                                                                                                                                                                                                                                                                                                                                                                                                                                                                                                                                                                                           |
| s of C nerce<br>3700 S. College Ave., Unit 102<br>Fort Collins, CO 80525 | 970-204-1010<br>www.verusboc.com                                                                                                                                                                                                                                                                                                                                                                                                                                                   | Gerard Nalezny, CEO<br>Mark Kross, President<br>Verus                                                                                                                                                                                                                                                                                                                                                                                                                                                                                                                                                                                                  | \$2,25,0640<br>\$105,117                                                                                                                                                                                                                                                                                                                                                                                                                                                                                                                                                                                                                                                                                                                                                                                                                                                                                                                                                                                                                                                                                         | \$195,311                                                                                                                                                                                                                                              | 4.03%                                                                                                                                                                                                                                                                                                                                                                                                                                                                                                                                                                                           |
| Farmers Bank<br>3700 S. College Ave., Unit 102<br>Fort Collins, CO 80525 | 970-204-1010<br>www.verusboc.com                                                                                                                                                                                                                                                                                                                                                                                                                                                   | Fred J. Bauer<br>President                                                                                                                                                                                                                                                                                                                                                                                                                                                                                                                                                                                                                             | \$240,855<br>\$273,164                                                                                                                                                                                                                                                                                                                                                                                                                                                                                                                                                                                                                                                                                                                                                                                                                                                                                                                                                                                                                                                                                           | \$208,257                                                                                                                                                                                                                                              | 6.04%                                                                                                                                                                                                                                                                                                                                                                                                                                                                                                                                                                                           |
| Valley Bank & Trust<br>4900 E. Bromley Lane<br>Brighton, CO 80601        | 303-659-5450<br>www.valleybankandtrust.com                                                                                                                                                                                                                                                                                                                                                                                                                                         | James O'Dell<br>n Chairman<br>Valley Bank & Trust                                                                                                                                                                                                                                                                                                                                                                                                                                                                                                                                                                                                      | \$2,237,726<br>\$236,459                                                                                                                                                                                                                                                                                                                                                                                                                                                                                                                                                                                                                                                                                                                                                                                                                                                                                                                                                                                                                                                                                         | \$113,435                                                                                                                                                                                                                                              | 2.87%                                                                                                                                                                                                                                                                                                                                                                                                                                                                                                                                                                                           |
| Cache Bank and Trust                                                     | 970-351-8600<br>www.cachebankandtrust.con                                                                                                                                                                                                                                                                                                                                                                                                                                          | Byron W. Bateman<br>CFO                                                                                                                                                                                                                                                                                                                                                                                                                                                                                                                                                                                                                                | \$167,949<br>\$152,592                                                                                                                                                                                                                                                                                                                                                                                                                                                                                                                                                                                                                                                                                                                                                                                                                                                                                                                                                                                                                                                                                           | \$139,642                                                                                                                                                                                                                                              | 4.53%                                                                                                                                                                                                                                                                                                                                                                                                                                                                                                                                                                                           |
|                                                                          | Bank<br>Address Holding Company<br>Bank of Colorado<br>609 E. Harmony Road<br>Fort Collins, CO 80525<br>Home State Bank<br>2695 W. Eisenhower Blyd<br>642 9 80537<br>Colored Bank<br>5 Norver Ave.<br>Loveland, 10:0538<br>College Bank<br>5 Norver Ave.<br>Loveland, 10:0538<br>College Ave., Unit 102<br>Fort Collins, CO 80525<br>Farmers Bank<br>3700 S. College Ave., Unit 102<br>Fort Collins, CO 80525<br>Valley Bank & Trust<br>4900 E. Bromley Lane<br>Brighton, CO 80601 | Bank<br>Address Holding CompanyPhone<br>WebsiteBank of Colorado<br>609 E. Harmony Road<br>Fort Collins, CO 80525970-206-1160<br>www.bankofcolorado.comHome State Bank<br>2695 W Eisenhower Blv1<br>or Ale D 80537970-203-6100<br>www.bankofcolorado.comdvantage Bank<br>Loveland, m0538970-203-6100<br>www.hon tatetcomcluss of C nerce<br>3700 S. College Ave., Unit 102<br>Fort Collins, CO 80525970-204-1010<br>www.verusboc.comFarmers Bank<br>3700 S. College Ave., Unit 102<br>Fort Collins, CO 80525970-204-1010<br>www.verusboc.comValley Bank & Trust<br>4900 E. Bromley Lane<br>Brighton, CO 80601303-659-5450<br>www.valleybankandtrust.com | Bank<br>Address Holding CompanyPhone<br>WebsiteTop Executive<br>TitleBank of Colorado<br>609 E. Harmony Road<br>Fort Collins, CD 80525970-206-1160<br>www.bankofcolorado.comTom Goding<br>President<br>Pinnacle Bancorp IncHome State Bank<br>2695 W. Eisenhower Blyrt<br>ela D 80537970-203-6100<br>www.hom tatelt<br>tot.comH r J. Devereaux<br>President<br>Hc State Bancorpdvantage Bank<br>Loveland, D10538970-203-6100<br>www.hom tatelt<br>tot.comH r J. Devereaux<br>President<br>Hc State Bancorpdvantage Bank<br>to Never Ave.<br>Loveland, D10538970-204-1010<br>www.verusboc.comH r J. Devereaux<br>President<br>Hc State BancorpTop St of C<br>Not St college Ave., Unit 102<br>Fort Collins, CD 80525970-204-1010<br>www.verusboc.comGerard Nalezry, CEO<br>Mark Kross, President<br>VerusFarmers Bank<br>3700 S. College Ave., Unit 102<br>Fort Collins, CD 80525970-204-1010<br>www.verusboc.comFred J. Bauer<br>PresidentValley Bank & Trust<br>4900 E. Bromley Lane<br>Brighton, CD 80601303-659-5450<br>www.valleybankandtrust.com<br>Valley Bank & TrustJarnes O'Dell<br>Valley Bank & Trust | Bank<br>Address Holding CompanyPhone<br>WebsiteTop Executive<br>TitleAssets (000s)<br>Sept 30, 2011<br>Sept 30, 2010Bank of Colorado<br>609 E. Harmony Road<br>Fort Collins, CO 80525970-206-1160<br>www.bankofcolorado.comTom Goding<br>President<br> | Bank<br>Address Holding CompanyPhone<br>WebsiteTop Executive<br>TitleAssets (000s)<br>Sept 30, 2010Deposits (000s)<br>in market<br>June 30, 2010Bank of Colorado<br>609 E. Harmony Road<br>Fort Collins, C0 80525970-206-1160<br>www.bankofcolorado.comTom Goding<br>President<br>Prinnacle Bancorp Inc\$2,079,753<br>\$1,951,940\$459,293Home State Bank<br>2695 W Elsenhower Biv'<br>www.born tatet<br>take a 80537970-203-6100<br>www.horn tatet<br>www.horn tatet<br>www.horn tatet<br>www.horn tatet<br>www.horn tatet<br>www.aar geba comFr J. Devereaux<br>President<br>Ht State Bancorp |