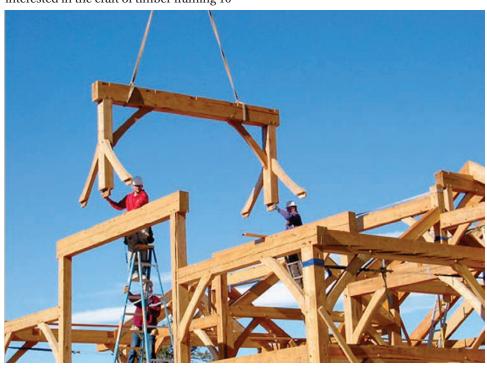

#### Ancient art of timber framing growing as 'green' construction technique

By Jessica Centers, news@ncbr.com

ong before the modern age of mass-produced stick frame homes held together by studs and bolts and nails, there was timber framing. This ancient form of construction involved wood timbers eight to 12 feet long connected by joinery. The structures lasted hundreds of years, instead of the 60-year life most houses built today get before their materials start to deteriorate and expand.

It's no wonder then that a growing number of consumers hungry for sustainability and quality are looking to this old-fashioned craft, with the help of two Northern Colorado builders: Trail Ridge Timber Frames in Masonville and Frameworks Timber in Fort Collins. Both have been capitalizing on the popularity of the "green movement," simply by promoting the sustainable work they'd already been doing for years.

#### **Recycled 700-year-old timbers**

Career carpenter Adrian Jones became interested in the craft of timber framing 10

years ago, but wasn't struck by its inherent sustainability until traveling around the United States and Europe as a journeyman. The 700-year-old timber frame buildings he visited in some cases had actually been constructed with recycled timbers. Timber frames not only use less wood than modern stick frame construction, the wood itself is very recyclable.

His company, Frameworks Timber, can use local materials including wood coming

PHOTOS COURTESY FRAMEWORKS TIMBER, WWW.FRAMEWORKSTIMBER.COM

from beetle-killed pine, which Jones said would be hard to do if he were building stick frame houses. He also buys wind credits for his shop, composts or gives away as firewood all the wood he doesn't use, and is working with geothermal and passive solar systems toward his goal of eventually building houses that can go completely off grid.