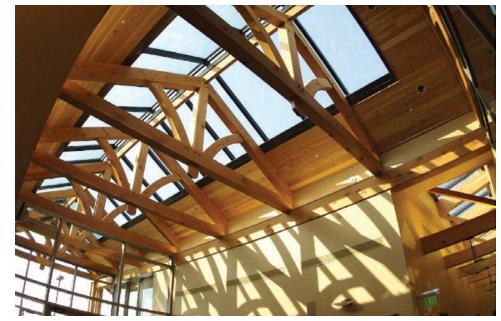

#### Ancient art of timber framing growing as 'green' construction technique

By Jessica Centers, news@ncbr.com

ong before the modern age of mass-produced stick frame homes held together by studs and bolts and nails, there was timber framing. This ancient form of construction involved wood timbers eight to 12 feet long connected by joinery. The structures lasted hundreds of years, instead of the 60-year life most houses built today get before their materials start to deteriorate and expand.

It's no wonder then that a growing number of consumers hungry for sustainability and quality are looking to this old-fashioned craft, with the help of two Northern Colorado builders: Trail Ridge Timber Frames in Masonville and Frameworks Timber in Fort Collins. Both have been capitalizing on the popularity of the "green movement," simply by promoting the sustainable work they'd already been doing for years.

Beyond the greater longevity of the buildings themselves, Miller found that timber frames — particularly those he builds today — are also more efficient by design. Most use SIPs or structural insulated panels, which create a solid diaphragm around the house, meaning a better insulated structure with no thermal breaks in the walls.

He recently raised a new shop — with trusses designed after a 17th-century cathedral roof — to be an education center promoting the industry and an example of sustainable building. It has in-floor radiant heating and a roof enclosed with SIPs. Eventually, the goal is to generate zero waste and use solar, wind and their own wood cutoffs to fuel the boiler for the radiant heating.