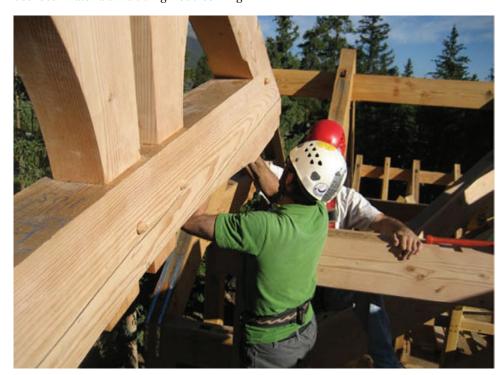

#### **Recycled 700-year-old timbers**

Career carpenter Adrian Jones became interested in the craft of timber framing 10

years ago, but wasn't struck by its inherent sustainability until traveling around the United States and Europe as a journeyman. The 700-year-old timber frame buildings he visited in some cases had actually been constructed with recycled timbers. Timber frames not only use less wood than modern stick frame construction, the wood itself is very recyclable.

"If you build a stud-frame house and insulate and pull wires, the amount of material that can be recycled is quite low, the labor content to get it out is high, and whatever is salvaged has very low value," Jones explained. "But timber is easy to recycle and has a high value when it comes out of a building. In the current market, recycled timber is four times as expensive as new timber. Even if a building we build now is taken down in 200 years, the timbers will very likely have a second and third life."

His company, Frameworks Timber, can use local materials including wood coming

PHOTOS COURTESY FRAMEWORKS TIMBER, WWW.FRAMEWORKSTIMBER.COM

from beetle-killed pine, which Jones said would be hard to do if he were building stick frame houses. He also buys wind credits for his shop, composts or gives away as firewood all the wood he doesn't use, and is working with geothermal and passive solar systems toward his goal of eventually building houses that can go completely off grid.