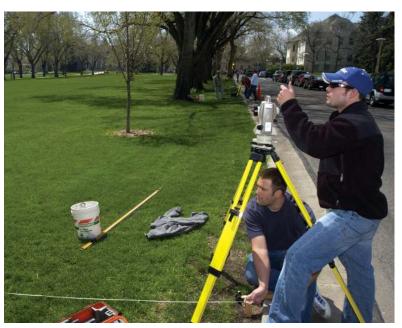

PHOTO COURTESY COLORADO STATE UNIVERSITY

**MEASURING TWICE** — Two construction management students survey the Colorado State University oval. Project engineer and estimator are the two hot jobs a majority of students are pursuing these days.