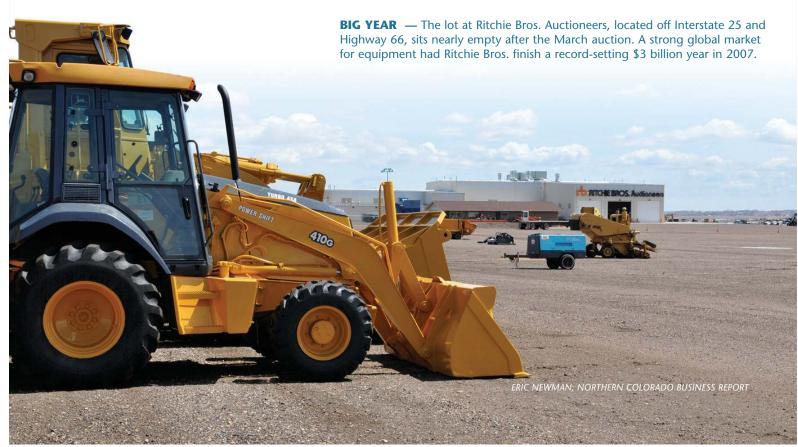

#### Global demand keeps industrial equipment changing ownership

By Luanne Kadlub, news@ncbr.com

Adroopy American economy resulting in a slowdown of residential and commercial construction coupled with bursts of building overseas has Ritchie Bros. Auctioneers sitting pretty as it conducts equipment auctions in Colorado and around the world.

Ritchie Bros. is coming off a record-setting \$3 billion year in 2007, thanks in part to the healthy global market for equipment, said Kim Schulz, corporate communications manager for the Vancouver, British Columbia-based corporation.

equipment is shipped globally, while the remainder is scattered across North America.

Last month, equipment of all types filled 70 acres at Ritchie Bros.' new location off Interstate 25 and south of Colorado Highway 66 in preparation for the March auction. The auction company relocated last year there from its longtime

spot alongside U.S. Highway 85 outside of Brighton.

"We are continually growing our business and we ran out of room," Merich said. "We only had 39 acres in Brighton. We bought 150 acres over here and have developed 70. We have a lot of room to grow. We also like the I-25 exposure. It's very important. Our business is word of mouth."