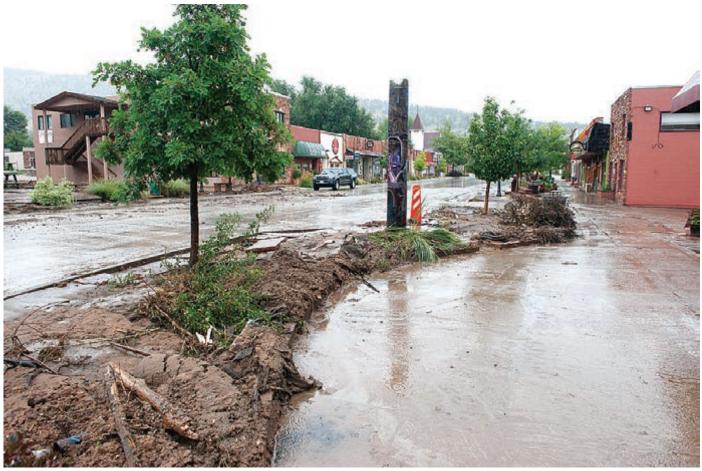

COURTESY TED WOOD

Flood waters ravaged towns such as Lyons, wiping out roads, water facilities, homes and businesses.