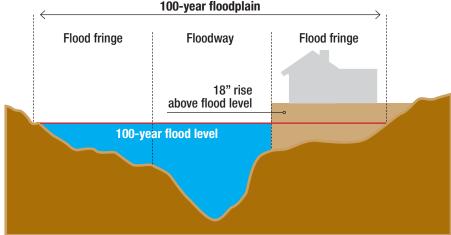

In Larimer County, 139 structures have been barred from rebuilding in the same location, according to Land Development Review Engineer and Floodplain Manager Eric Tracy. Of those, 66 are primary structures while the rest are outbuildings such as garages or sheds. An additional 41 structures were flagged as substantially damaged, and of these 23 were primary structures. Substantially damaged structures can be rebuilt as long as they can be raised sufficiently – 18 inches above base flood elevation - to meet new requirements. Property owners have the right to appeal the outcome of the assessments.

"Structures that were substantially damaged – more than 50 percent of the value of the structure – and were located within the floodway overlay zone have received letters indicating they cannot rebuild the structure in the same location as it was before," Tracy said via email.

A floodway is the area surrounding a river channel or body of water where drainage is directed without accumulating water elevation of more than 0.5 feet.

For the Childs', The General Store barely missed being classed as substantially damaged. The General Store came in at 46.4 percent. This means they were given the go-ahead to rebuild in the same location without having to raise the store 18 inches in elevation.

### REMAPPING THE FLOODPLAIN

Federal and county agencies are determining if and where homes will be allowed to rebuild based on how floodwaters behaved last September.

Source: Larimer County Engineering Dept.