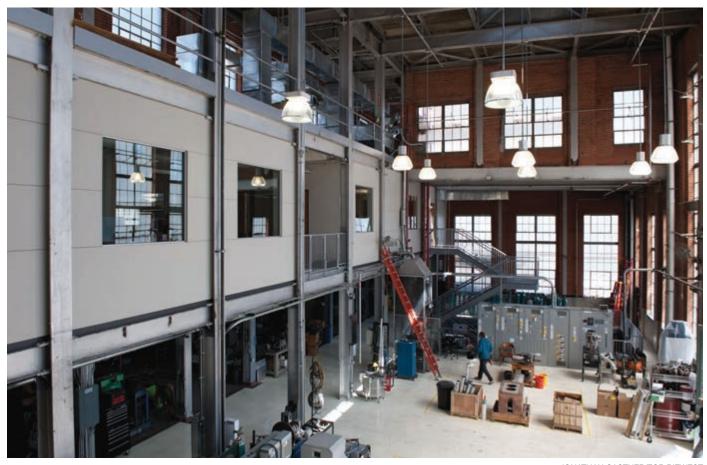

➤ See Gunbarrel, 22

JONATHAN CASTNER/FOR BIZWEST

In downtown Fort Collins, a former power plant gets a new life, operating as an innovative engine lab for Colorado State University.

# Power on: CSU engine lab open

# New facility breaks ground on energy and engineering

BY STEVE LYNN

slynn@ncbr.com

FORT COLLINS – With its windowed offices, wide-open laboratory spaces and solar-panel covered roof, Powerhouse Energy Campus looks and feels nothing like the average university building.

Powerhouse, built at the site of the old Fort Collins power plant built in 1935 and abandoned in 1988, adds 65,000 square feet to the old 35,000-square-foot power plant housing the CSU Engines and Energy Conversion Lab.

The \$18.5 million building, including classroom, office and lab and research space, had its grand opening in April.

Built in 18 months, the building is seeking platinum certification from Leadership in Energy and Environmental Design, the highest standards in the green-building certification program. The building has a 20-kilowatt rooftop solar array, custom light-emitting diodes (LED) and a cooling system that does not use traditional air-conditioning. Another 25 kilowatts of solar panels will be installed this summer.