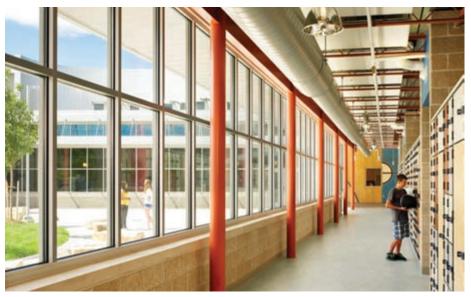

atives from the city and the (Boulder Valley) school district," said Derek Young, architect with RB+B and the project manager for the Casey project. "What we heard is that the building was outdated and losing

students to more modern schools in the district, but that the historical nature of the existing structure was a meaningful connection to the neighborhood."

Working with Saunders Construction Inc. of Centennial, the RB+B team devised a system that shored up the south and west exterior walls while the rest of the structure was demolished. Not an easy task, considering the site's expansive clay soil.

#### **Groundbreaking achievement**

"This is not something that has been done before," Young explained. "It required designing and engineering a way to keep the walls intact and stable



COURTESY R+B ARCHITECTS INC.

A wall of windows lets in natural light and provides a view of the school's entry courtyard. Instrument lockers and music rooms are on the right. The area connects the school to the gymnasium/auditorium wing.

during the demo and the building. It was definitely one of the more challenging aspects of the entire project."

The end result is a 106,458-square-foot, three-story, 34-classroom school that features solar panels for photovoltaic energy, which also double as a covering for bicycle parking, adding a green roof and replacing asphalt surfaces with concrete to help reduce the heat-island effect. Heat-island effects occur when developed urban and suburban areas retain more heat than rural areas.

Underground parking for faculty and staff reduces on-street