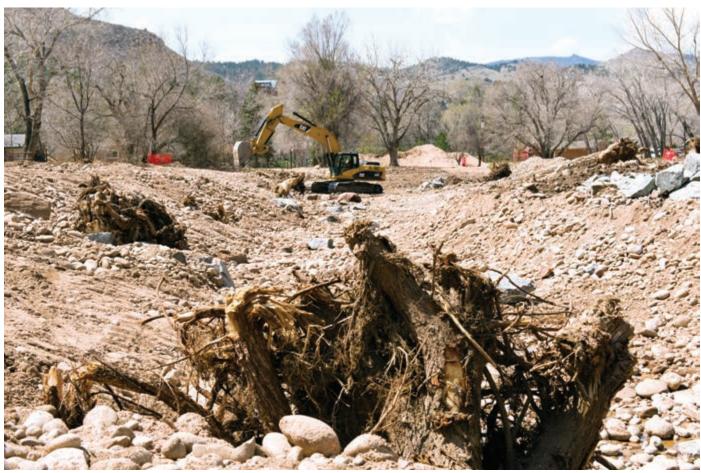

The Wapiti Pub was able to reopen on April 14. And, even though business is up and running, Nelson said they restorations are only about 85 percent of the way done.

JONATHAN CASTNER/FOR BIZWEST

A backhoe, one of dozens deployed, is used to clear debris from a streambed outside Lyons. County officials are racing to finish debris cleanup to clear the way for the spring runoff.